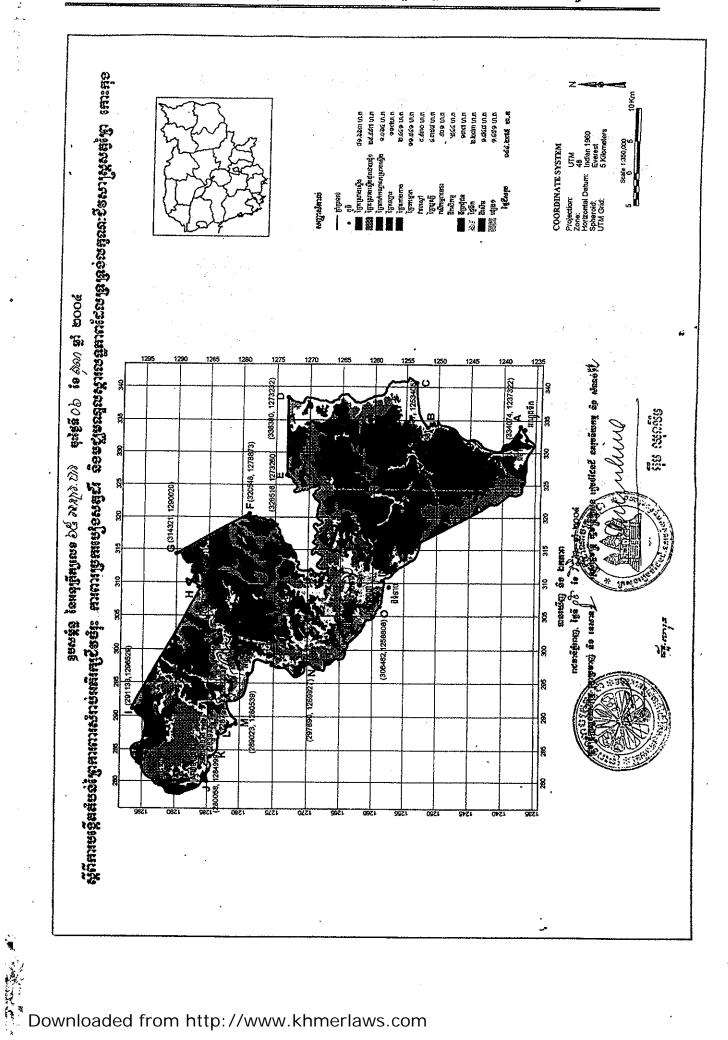

#### 

- តំបន់ព្រៃការពារ សម្រាប់អភិរក្សជីវចំរុះ ការពារច្រករប្បេងសត្វដ៏រ និង មជ្ឈមណ្ឌលស្ដារលទ្ធភាព ដែលទ្រទ្រង់លក្ខណៈជីវសាស្ត្រសត្វព្រៃខេត្តកោះកុង មានផ្ទៃក្រឡា ១៤៤ ២៧៥ហិកតា ដូចមានផែនទីភ្ជាប់ជា ឧបសម្ព័ន្ធជាប្រព័ន្ធខ្សែព្រំបិទ កំណត់ដោយបណ្ដាចំណុចគោលដែលមាននិយាមកា: A(334074, 1237322) B (333958, 1251538) C(340637, 1253405) D (338380, 1273232) E (326516, 1273260) F (320548, 1278873) G (314321, 1290020) H (309322, 1286590) I (291133, 1296529) J (280058, 1284999) K (283977, 1284463) L (287514, 1283233) M (289023, 1280539) N (297890, 1269927) O (306462, 1258808).
- ការកែប្រែផ្ទៃក្រឡាតំបន់ព្រៃការពារសម្រាប់អភិរក្សជីវចំរុះការពារច្រករប្បេងសត្វដ៏រី និងមជ្ឈ មណ្ឌលស្តារលទ្ធភាពដែលទ្រទ្រង់លក្ខណៈជីវសាស្ត្រសត្វព្រៃខេត្តកោះកុងនេះត្រូវកំណត់ដោយអនុក្រឹត្យ ។