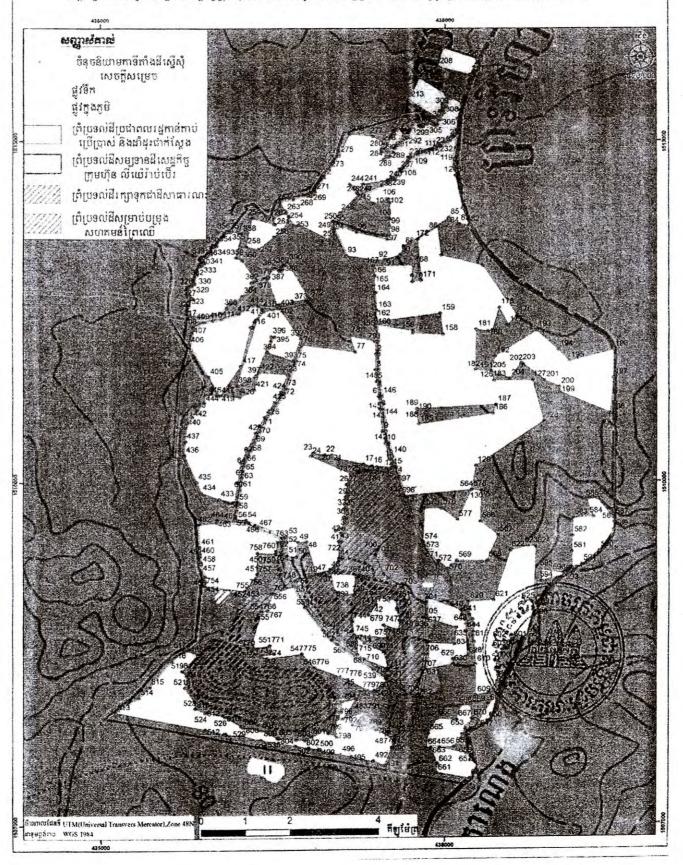

#### មាត្រា ១..

ត្រូវបានកាត់ដីទំហំ ១.១២១ ,២១ ហិកតា ចេញពីក្រុមហ៊ុនដីសម្បទានសេដ្ឋកិច្ច លីយេរ៉ាប់ប៊ឺរ ខូអិលធីឌី ដើម្បីប្រទានកម្មជាកម្មសិទ្ធិជូនប្រជាពលរដ្ឋ នូវផ្ទៃដីទំហំ ៨៨២,៤១ ហិកតា និងទំហំ ២៣៨,៨ ហិកតា រក្សាបម្រុងសម្រាប់កំណើនប្រជាពលរដ្ឋ និងសហគមន៍ព្រៃឈើ នៅភូមិអង្កាញ់ ឃុំស្វាយលើ ស្រុកស្វាយលើ តាមប្រព័ន្ធកូអរដោណេ Project UTM Zone 48N Datum WGS 1984 និងមាន និយាមកាដូចកំណត់ក្នុងផែនទីឧបសម្ព័ន្ធនៃអនុក្រឹត្យនេះ។

Butting |

នបសម្ព័ន្ធនៃអនុក្រឹក្យពេខ 🔾 🔇 អា ក្រ បចុះថ្ងៃទី ១ ០ នៃ 👼 ឆ្នាំ២០១២ ស្តីពីការកាត់ដីសរុបទំហំ ១.១២១.២១ ហិកភា នៅស្រុកហូយលើ ខេត្តសៀវភាព ពេញពីដីសម្បទានសេដ្ឋកិច្ចក្រុមហ៊ុនលីយោប់ប៉េរី ខុតិលទីនីប្រើឡើយខានកម្មជាកម្មសិទ្ធិជុំនប្រជាពលរដ្ឋ និងសំណើសុំផ្តល់សិទ្ធិលើក្បាលដី