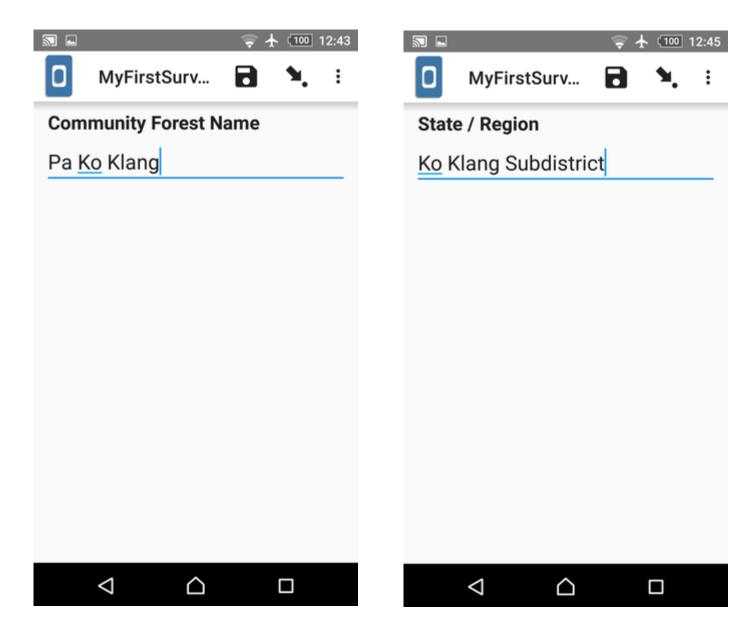

To save a form field tap the 'Save' Floppy disk icon and 'Contents' Arrow Dot icon would show you all the fields of the form.