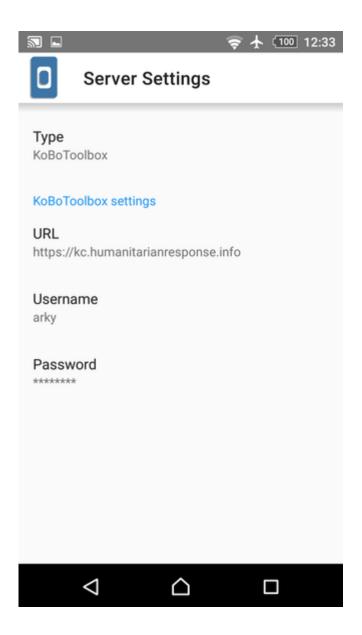

#### 3. Signing In

The first step in KoBoCollect App is to connect to KoBo Toolbox server and get the form you created in the last session. To sign in to the server, Go to General Settings > Server. Select 'URL' as <a href="https://kc.humanitarianresponse.info">https://kc.humanitarianresponse.info</a> and your KoBo Toolbox Username and password.