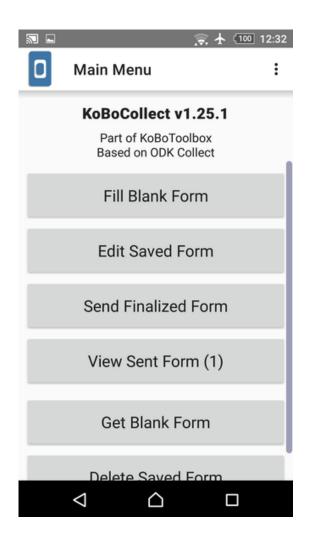

### 2. Overview of KoBo Collect App

The KoBoCollect main screen consists of set menu items to fill blank forms, edit, view and delete saved forms. Once a form is filled (called Finalized) it can be submitted through the internet.