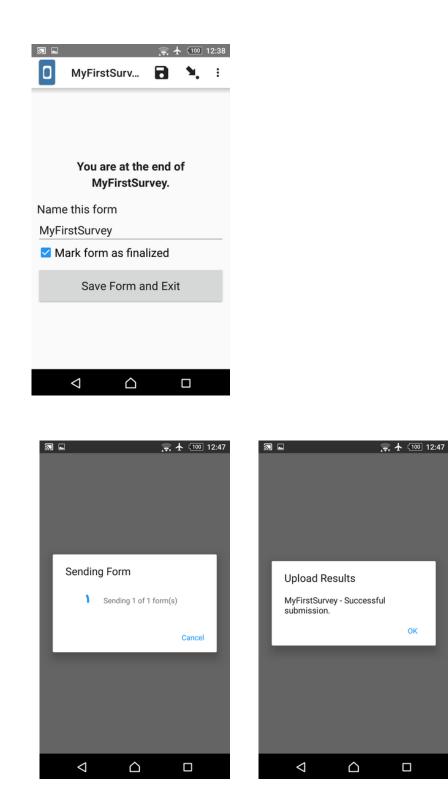

#### 6.Saving Form, Finalizing Form and Submitting

Every time a survey form is filed it is saved. These forms are available by clicking 'Edit Saved Forms' menu. This enables you to stop and continue filling entries, to complete a survey.

To complete a form and submit it, you need to make it 'Finalized' by clicking 'Mark form as finalized' checkbox. Then, we'll send all these finalized forms to server in the next step.

To send all forms Select 'Send Finalized Form' and select all the finalized forms to send.