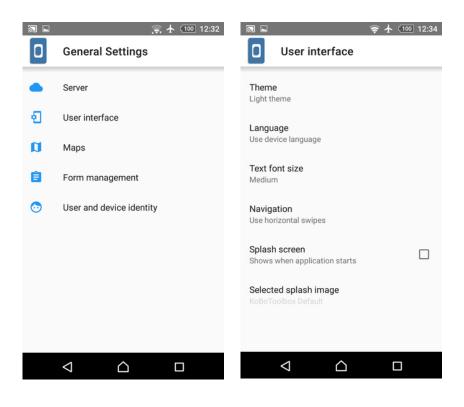

You can access the settings menu by clicking on three vertical dots "..." icon. You will see "About", "General Settings" and "Admin Settings" menu items

In 'General Settings' Menu Select 'User Interface'. In this screen you can change the application language to Thai.