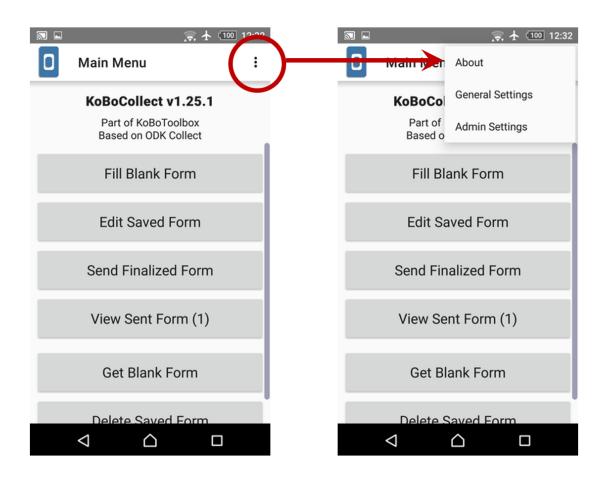

You can access the settings menu by clicking on three vertical dots "..." icon. You will see "About", "General Settings" and "Admin Settings" menu items

In 'General Settings' Menu Select 'User Interface'. In this screen you can change the application language to Thai.