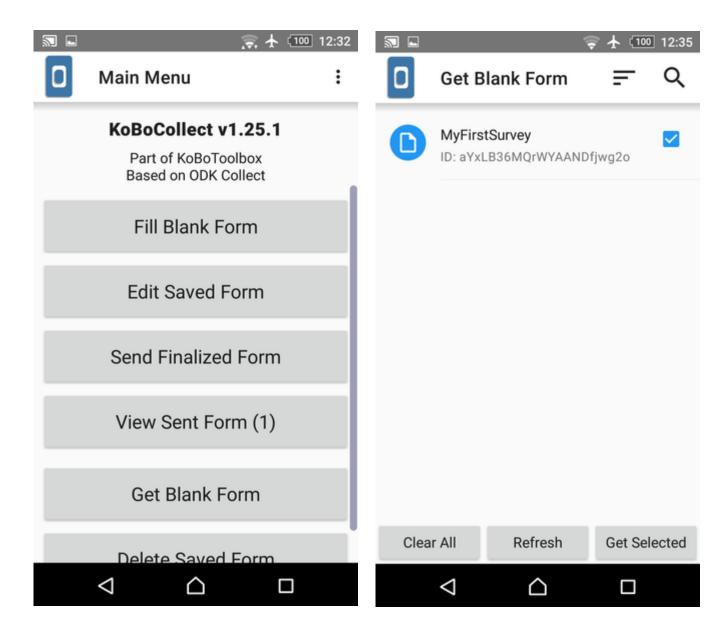

## 4. Getting Forms

Once you are logged in. From **Main Menu Screen**, Select '**Get Blank Form**'. The application will try to connect to the server in a few seconds. Next select the checkbox next to form 'MyFirstSurvey' and press '**Get Selected**' to download the form.