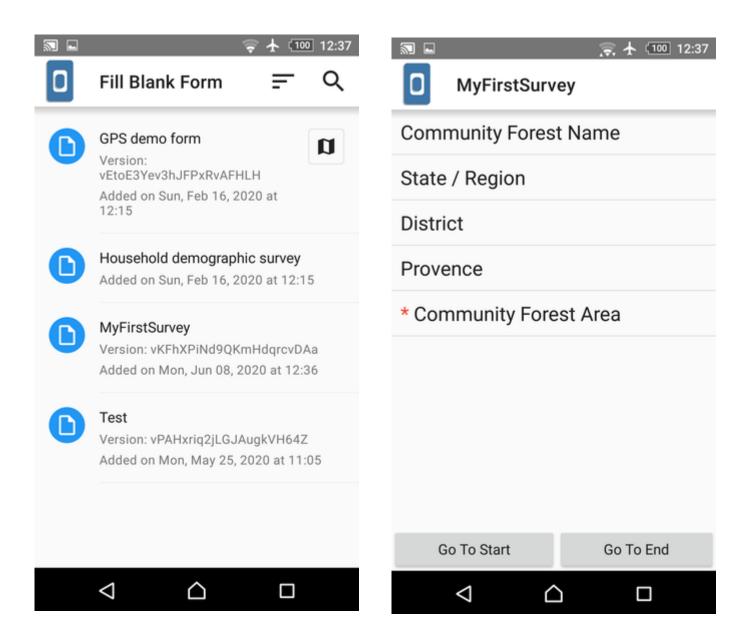

# 5. Filling the Survey (Offline)

Let's start begin the survey with the form, first select the form '**MyFirstSurvey**' you downloaded. The form fields with red star are mandatory. This step could be done offline without Internet.