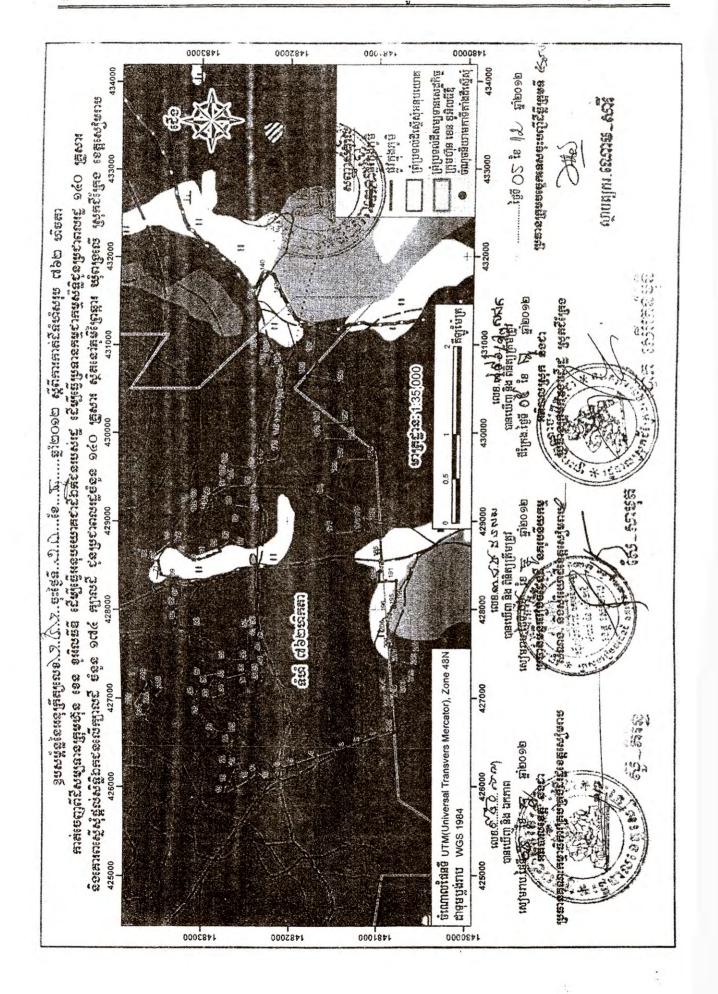

#### មាត្រា ១..

ត្រូវបានកាត់ដីទំហំ ៧៦២ ហិកតា ចេញពីក្រុមហ៊ុនដីសម្បទានសេដ្ឋកិច្ច ខេន ខូអិលធ៏ឌី ដើម្បីធ្វើអនុបយោគជាដីឯកជនរបស់រដ្ឋ សម្រាប់ធ្វើប្រទានកម្មជាកម្មសិទ្ធិជូនប្រជាពលរដ្ឋ នៅភូមិ ព្រៃឆ្ការ ឃុំពង្រលើ ស្រុកដីក្រែង តាមប្រព័ន្ធកូអរដោណេ Project UTM Zone 48N Datum WGS 1984 និងមាននិយាមកាដូចកំណត់ក្នុងផែនទីឧបសម្ព័ន្ធនៃអនុក្រឹត្យនេះ ។ ទេត្រា ២...

ត្រូវបានប្រគល់អាណត្តិកាន់កាប់ និងបែងចែកដីរបស់រដ្ឋដូចមានចែងក្នុងមាត្រា ១ ដូន គណៈកម្មាធិការគ្រប់គ្រងដ៏រដ្ឋខេត្តសៀមរាប ធ្វើការគ្រប់គ្រង និងប្រទានកម្មជាកម្មសិទ្ធិឯកជនជូន ប្រជាពលរដ្ឋ ចំនួន ១៤០ គ្រូសារ នៅភូមិព្រៃឆ្ការ ឃុំពង្រលើ ស្រុកជីក្រែង។ **មរុទ្ភា ៣**..

ត្រូវបានផ្តល់សិទ្ធិជាកម្មសិទ្ធិឯកជនជូនប្រជាពលរដ្ឋចំនូន ១៤០ គ្រូសារ លើ ១៧៤ ក្បាលដីនៅភូមិព្រៃន្ការ ឃុំពង្រលើ ស្រុកជីក្រែង។

জ্যানা ৫ ..

ក្នុងពេលដំណើរការវាស់វែង និងបែងចែកជាក់ស្តែង គណៈកម្មាធិការគ្រប់គ្រងដ៏រដ្ឋខេត្ត សៀមរាប ត្រូវកាត់ចេញនូវចំណែកដីមួយចំនូនសមស្រប ដើម្បីរក្សាទុកសម្រាប់បម្រើផលប្រយោជន៍ សាធារណៈ ទាំងសម្រាប់ការអភិវឌ្ឍហេដ្ឋារចនាសម្ព័ន្ធរូបវន្ត និងសង្គម នៅក្នុងមូលដ្ឋាន។ មាត្រា ៥ ..