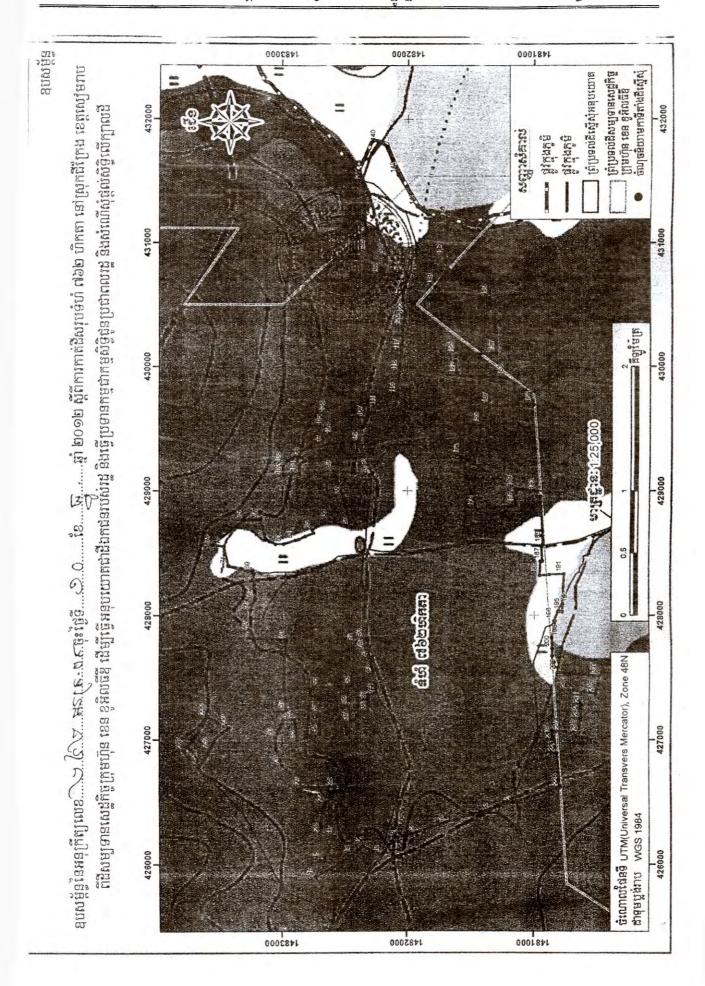

#### មាត្រា ១..

ត្រូវបានកាត់ដីទំហំ ៧៦២ ហិកតា ចេញពីក្រុមហ៊ុនដីសម្បទានសេដ្ឋកិច្ច ខេន ខូអិលធ៏ឌី ដើម្បីធ្វើអនុបយោគជាដីឯកជនរបស់រដ្ឋ សម្រាប់ធ្វើប្រទានកម្មជាកម្មសិទ្ធិជូនប្រជាពលរដ្ឋ នៅភូមិ ព្រៃឆ្ការ ឃុំពង្រលើ ស្រុកដីក្រែង តាមប្រព័ន្ធកូអរដោណេ Project UTM Zone 48N Datum WGS 1984 និងមាននិយាមកាដូចកំណត់ក្នុងផែនទីឧបសម្ព័ន្ធនៃអនុក្រឹត្យនេះ ។ ទេត្រា ២...

ត្រូវបានប្រគល់អាណត្តិកាន់កាប់ និងបែងចែកដីរបស់រដ្ឋដូចមានចែងក្នុងមាត្រា ១ ដូន គណៈកម្មាធិការគ្រប់គ្រងដ៏រដ្ឋខេត្តសៀមរាប ធ្វើការគ្រប់គ្រង និងប្រទានកម្មជាកម្មសិទ្ធិឯកជនជូន ប្រជាពលរដ្ឋ ចំនួន ១៤០ គ្រូសារ នៅភូមិព្រៃឆ្ការ ឃុំពង្រលើ ស្រុកជីក្រែង។ **មរុទ្ភា ៣**..

ត្រូវបានផ្តល់សិទ្ធិជាកម្មសិទ្ធិឯកជនជូនប្រជាពលរដ្ឋចំនូន ១៤០ គ្រូសារ លើ ១៧៤ ក្បាលដីនៅភូមិព្រៃន្ការ ឃុំពង្រលើ ស្រុកជីក្រែង។

জ্যানা ৫ ..

ក្នុងពេលដំណើរការវាស់វែង និងបែងចែកជាក់ស្តែង គណៈកម្មាធិការគ្រប់គ្រងដ៏រដ្ឋខេត្ត សៀមរាប ត្រូវកាត់ចេញនូវចំណែកដីមួយចំនូនសមស្រប ដើម្បីរក្សាទុកសម្រាប់បម្រើផលប្រយោជន៍ សាធារណៈ ទាំងសម្រាប់ការអភិវឌ្ឍហេដ្ឋារចនាសម្ព័ន្ធរូបវន្ត និងសង្គម នៅក្នុងមូលដ្ឋាន។ មាត្រា ៥ ..