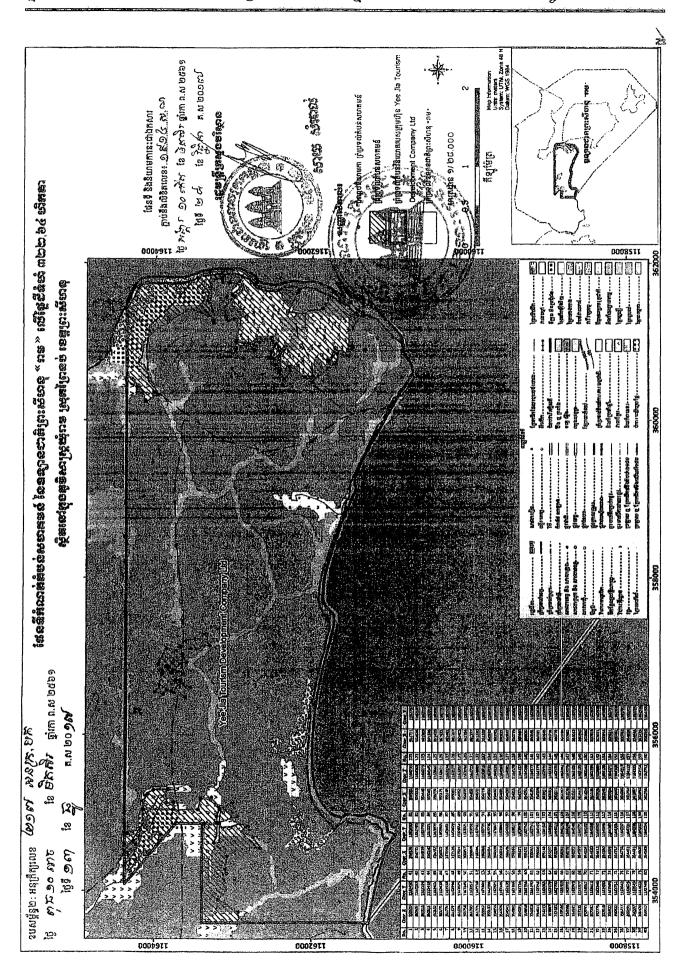

#### **জ্ঞাগ**়\_

ត្រូវបានកំណត់ជាតំបន់សហគមន៍នៃឧទ្យានជាតិព្រះសីហនុ«រាម» លើផ្ទៃដីទំហំ ៦៦៧,៩៦ ហិកតា (ប្រាំមួយរយហុកសិបប្រាំពីរហិកតា កៅសិបប្រាំមួយអា) ក្នុងនោះផ្ទៃដីទំហំ ៣៤៥,៣២ ហិកតា (បីរយ សែសិបប្រាំហិកតា សាមសិបពីរអា) ស្ថិតនៅក្នុងទីតាំងគម្រោងវិនិយោគអភិវឌ្ឍន៍របស់ក្រុមហ៊ុន Evergreen Success and Asia Resort Development Co.,Ltd ដូចមានផែនទី និងនិយាមកា (Datum: WGS 1984 Zone 48N) ភ្ជាប់ជាឧបសម្ព័ន្ធ១ នៃអនុក្រឹត្យនេះ និងផ្ទៃដីទំហំ ៣២២,៦៤ ហិកតា (បីរយម្ពៃពីរហិកតា ហុកសិបបួនអា) ស្ថិតក្នុងទីតាំងគម្រោងវិនិយោគអភិវឌ្ឍន៍របស់ក្រុមហ៊ុន Yee Jia Tourism Development Company LTD ដូចមានផែនទី និងនិយាមកា (Datum: WGS 1984 Zone 48N) ភ្ជាប់ជា ឧបសម្ព័ន្ធ២ នៃអនុក្រឹត្យនេះ សម្រាប់ផ្តល់ជូនប្រជាពលរដ្ឋដែលបានកាន់កាប់ អាស្រ័យផលជាក់ស្តែង ស្ថិតក្នុងភូមិសាស្ត្រ ឃុំរាម ស្រុកព្រៃនប់ ខេត្តព្រះសីហនុ។