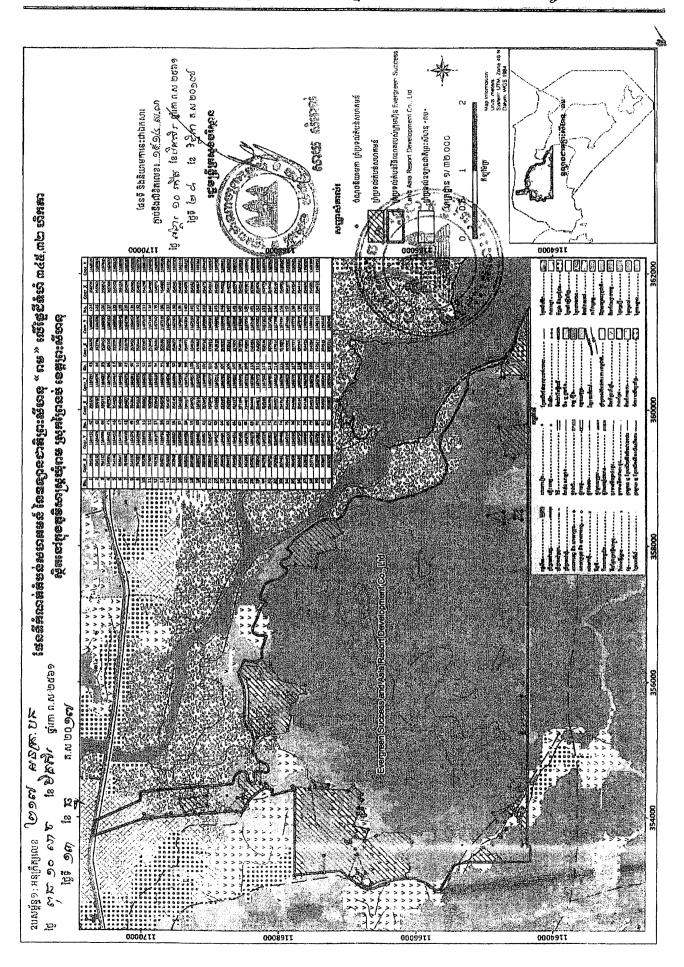

#### **জ্ঞাগ**়\_

ត្រូវបានកំណត់ជាតំបន់សហគមន៍នៃឧទ្យានជាតិព្រះសីហនុ«រាម» លើផ្ទៃដីទំហំ ៦៦៧,៩៦ ហិកតា (ប្រាំមួយរយហុកសិបប្រាំពីរហិកតា កៅសិបប្រាំមួយអា) ក្នុងនោះផ្ទៃដីទំហំ ៣៤៥,៣២ ហិកតា (បីរយ សែសិបប្រាំហិកតា សាមសិបពីរអា) ស្ថិតនៅក្នុងទីតាំងគម្រោងវិនិយោគអភិវឌ្ឍន៍របស់ក្រុមហ៊ុន Evergreen Success and Asia Resort Development Co.,Ltd ដូចមានផែនទី និងនិយាមកា (Datum: WGS 1984 Zone 48N) ភ្ជាប់ជាឧបសម្ព័ន្ធ១ នៃអនុក្រឹត្យនេះ និងផ្ទៃដីទំហំ ៣២២,៦៤ ហិកតា (បីរយម្ពៃពីរហិកតា ហុកសិបបួនអា) ស្ថិតក្នុងទីតាំងគម្រោងវិនិយោគអភិវឌ្ឍន៍របស់ក្រុមហ៊ុន Yee Jia Tourism Development Company LTD ដូចមានផែនទី និងនិយាមកា (Datum: WGS 1984 Zone 48N) ភ្ជាប់ជា ឧបសម្ព័ន្ធ២ នៃអនុក្រឹត្យនេះ សម្រាប់ផ្តល់ជូនប្រជាពលរដ្ឋដែលបានកាន់កាប់ អាស្រ័យផលជាក់ស្តែង ស្ថិតក្នុងភូមិសាស្ត្រ ឃុំរាម ស្រុកព្រៃនប់ ខេត្តព្រះសីហនុ។