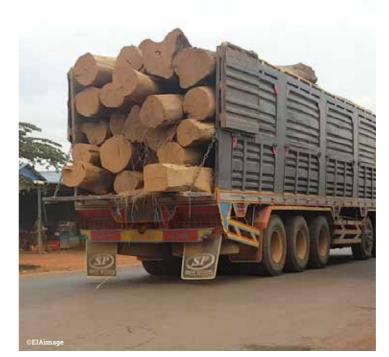

Above: Arevs are slow moving, basic trucks, capable of carrying up to 20m³ of logs along basic jungle tracks. Equipped with cranes, arevs can collect logs directly from felling sites

Below: Timber leaves Phonm Prich Wildlife Sanctuary both as round logs and as roughly sawn timber

bodyguard unit which reports directly to Prime Minister Hun Sen. Use of these same trucks, organised by Hak Mao, was documented by Global Witness in 2007<sup>42,</sup> at which time he was reported to be making an estimated \$1.2 million annually from transporting illegally logged timber.

EIA documented approximately 80 70-tonne trucks, each able to carry the equivalent of two shipping containers' worth of timber, transporting timber to Vietnam, while interviews with local residents placed the total at more than 100 trucks. Drivers confirmed each truck paid up to \$10,000 in bribes and fees per trip. With the trade running for at least 150 days, this amounts to millions of dollars in bribes.

EIA investigators followed numerous trucks from Phnom Prich to where they crossed the border into Vietnam, estimating that only 10 per cent crossed via official crossing points. A majority of trucks travelled to the Trapaing Sre / Hoa Lu border crossing, where each cartel has a warehouse near the border. Aerial footage revealed dirt roads running from these warehouse compounds into a rubber plantation in Vietnam, avoiding payment