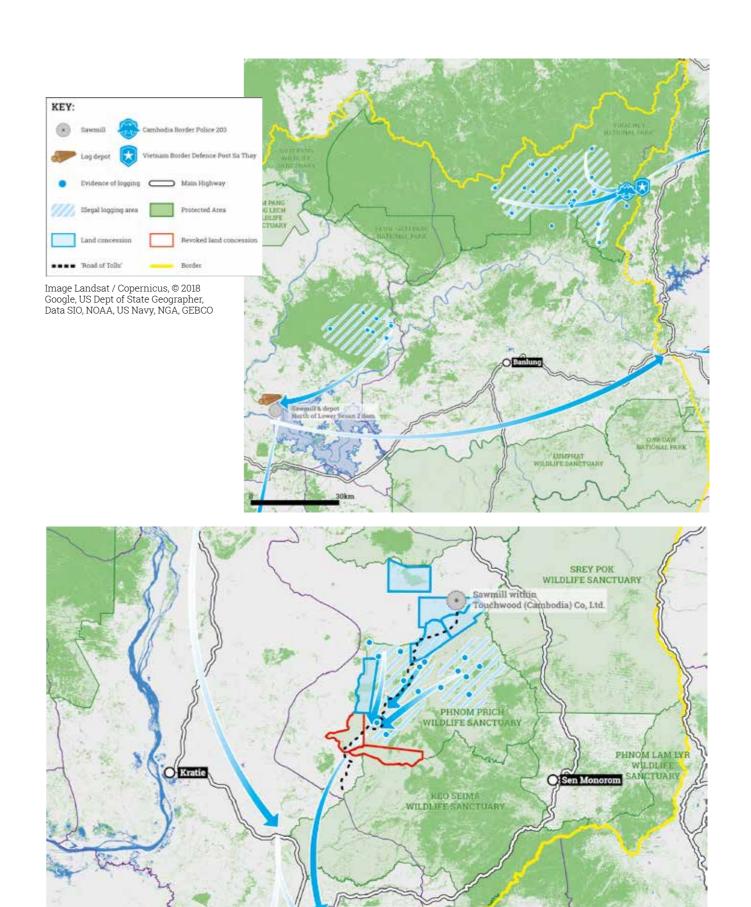

# 3. Phnom Prich Wildlife Sanctuary

Covering 222,500 ha in Mondolkiri Province, Phnom Prich Wildlife Sanctuary is in Cambodia's Eastern Plains Landscape, described by WWF as one of the world's 200 most biologically important areas<sup>38</sup>.

EIA investigations between September 2017 and March 2018 uncovered illegal logging operations on an unprecedented scale within the wildlife sanctuary, along with large-scale corruption implicating various elements of the Cambodian Government. The timber was destined for the Vietnamese market, with the majority smuggled out of Cambodia across informal border crossings close to the official Trapaing Sre / Hoa Lu border gate and connected to company warehousing compounds, in order to avoid paying taxes in Cambodia.

Between September 2017 and March 2018, hundreds of Cambodian and Vietnamese workers were sent to Phnom Prich Wildlife Sanctuary to illegally cut huge volumes of high-value timber. This timber was then transported to Vietnam, both through the official Trapaing Sre / Hoa Lu border crossings and through smuggling routes connected to cartel warehouses at the border. EIA investigators documented a 'road of tolls' through Phnom Prich Wildlife Sanctuary. Trucks travelling this road pass four permanent ranger stations and more than 20 checkpoints manned by soldiers and military police, all nominally responsible for policing illegal logging.

Log trucks travel down this road in convoy, with a lead vehicle stopping at a series of informal checkpoints where, instead of policing, bribes are received by a range of different actors, including forest rangers, police, members of the armed forces and even local media (see map page 8-9) to allow the trucks to pass. Some of the convoys documented by EIA had a lead vehicle with Royal Cambodia Armed Forces license plates.

EIA investigators followed numerous trucks from Phnom Prich to where they crossed the border into Vietnam, estimating that only 10 per cent crossed via official crossing points. A majority of trucks travelled to the Trapaing Sre / Hoa Lu border crossing, where each cartel has a warehouse near the border. Aerial footage revealed dirt roads running from these warehouse compounds into a rubber plantation in Vietnam, avoiding payment