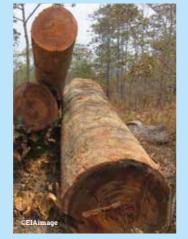

EIA observed both round logs and rough sawn 'square logs' from each of the three sites being sent to Vietnam in clear contravention of Cambodian law.

Right: trucks loaded with logmake their way towards the