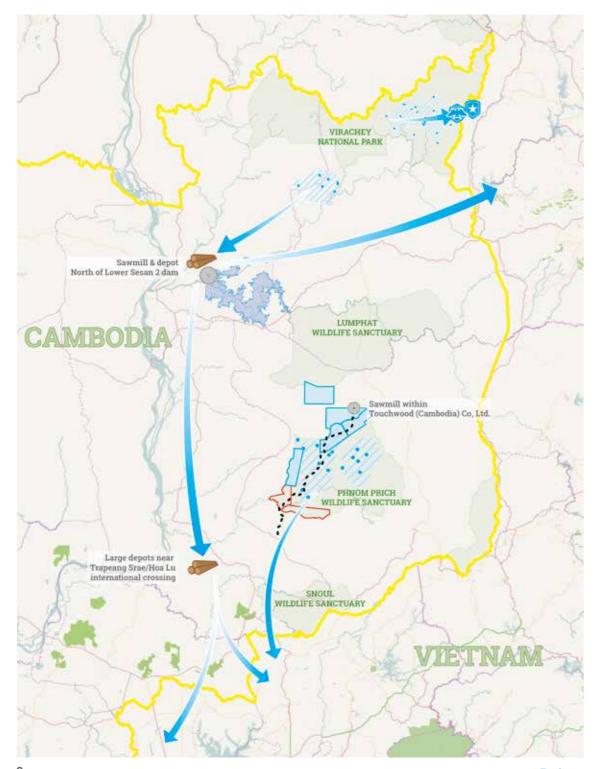

# Still offending in Cambodia - 2018 case studies:

EIA identified 3 areas in Cambodia where large volumes of timber are illegally felled and sent to neighbouring Vietnam:

- In Virachey National Park, a Vietnamese company struck a multimillion-dollar deal with a Cambodian Border Army Unit to construct a road into the National Park and steal timber.
- At the Lower Sesan 2 Dam site, a massive complex of up to 60 sawmills processes logs which have been illegally felled in forests up to 20km away, and then laundered through the dam site.
- Inside Phnom Prich Wildlife Sanctuary, cartels controlled by powerful logging barons strip timber from inside the protected area. Millions of dollars in bribes are paid to forest rangers, military, police, and media, as trucks travel down a 'road of tolls' to Vietnam

# **Still Offending in Cambodia:** 2018 case studies 1. Virachey National Park

Logging within Virachey National Park, the largest in Cambodia, was exposed in EIA's 2017 report Repeat Offender, which detailed how Vietnamese businesses. with the support of the Vietnamese provincial government in Gai Lai province and Vietnamese military, illegally logged large volumes of timber from O'Tabok Community Forest, in the park's northeastern corner.

EIA returned to Virachey during the 2017-18 logging season and again uncovered large scale timber theft by Vietnamese companies, focused primarily within the O'Kampha Community Protected Area and Phnom Panha Khlaing Community Forest, directly to the west of O'Tabok.

### 2. Lower Sesan 2 dam

Located on the Sesan River, just below the confluence with the Srepok River in Cambodia's Stung Treng Province, the 400MW Lower Sesan 2 dam is the largest ever built in Cambodia, with a 75m high and five-mile-long dam wall<sup>25</sup>. The dam's 36,000-hectare reservoir began to be filled when the floodgates were closed in September 2017 and the first turbine began generating power in November.

EIA investigators visited the region between September 2017 and March 2018. identifying numerous logging areas well outside of the reservoir boundary and tracking arevs loaded with illegally logged timber to a sprawling sawmilling complex on the reservoir's banks, 3km north of the barrier itself<sup>30</sup>. Investigators estimated the size of this site at about 100 hectares.

EIA followed trucks transporting timber from the Lower Sesan 2 sawmill complex on two distinct routes to Vietnam. One route saw trucks heading east to cross into Vietnam near the Oyadao / Le Thanh border gate (in Cambodia's Ratanakiri province and Vietnam's Gia Lai province), while a second route headed far south towards Trapaing Sre / Hoa Lu border crossing in Cambodia's Kratie province and Vietnam's Bình Phước province. At both crossings, trucks avoided official border gates, instead making use of