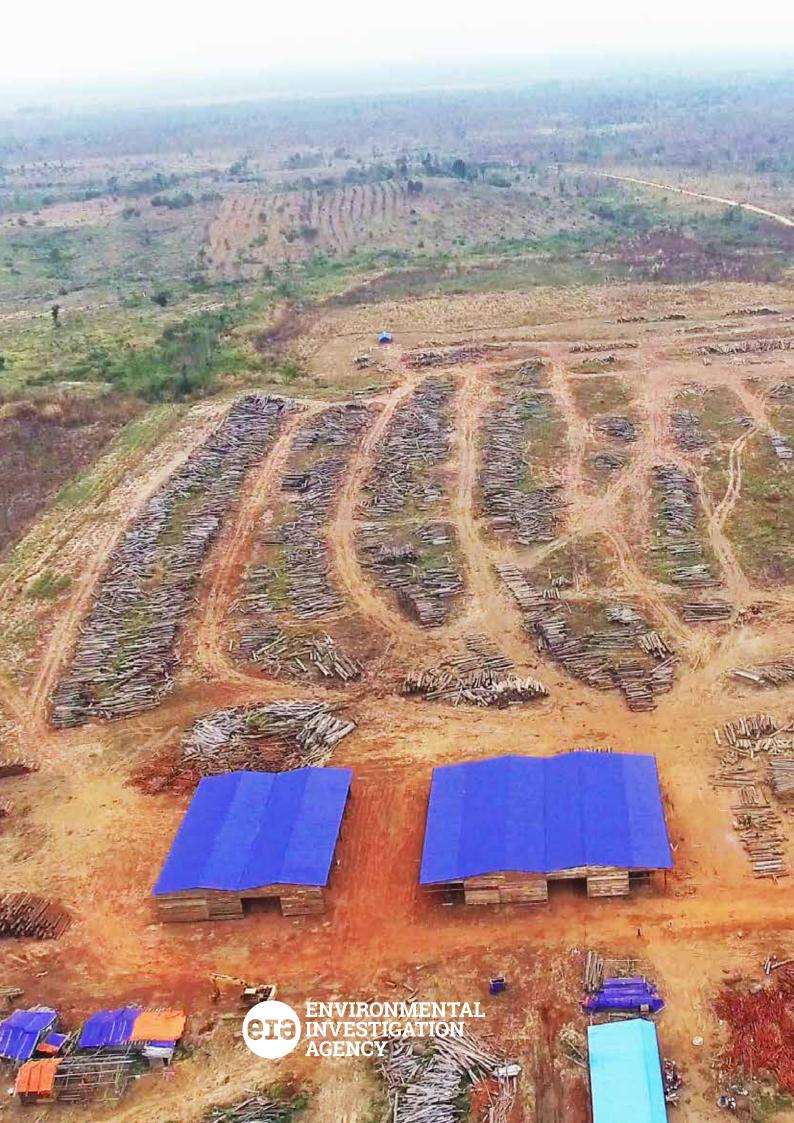

EIA investigators visited the region between September 2017 and March 2018. identifying numerous logging areas well outside of the reservoir boundary and tracking arevs loaded with illegally logged timber to a sprawling sawmilling complex on the reservoir's banks, 3km north of the barrier itself<sup>30</sup>. Investigators estimated the size of this site at about 100 hectares.

EIA followed trucks transporting timber from the Lower Sesan 2 sawmill complex on two distinct routes to Vietnam. One route saw trucks heading east to cross into Vietnam near the Oyadao / Le Thanh border gate (in Cambodia's Ratanakiri province and Vietnam's Gia Lai province), while a second route headed far south towards Trapaing Sre / Hoa Lu border crossing in Cambodia's Kratie province and Vietnam's Bình Phước province. At both crossings, trucks avoided official border gates, instead making use of

Four timber depots and sawmills were identified by EIA investigators visiting the area in late 2017 and early 2018, three of which were in Le Thanh itself and the fourth located on the main road to Pleiku city. Two of these sites had been recently constructed and were not in use when EIA visited the area in March 2017. EIA also observed vans with the seats removed and filled to the brim with timber crossing into Vietnam and making their way to one of these new yards<sup>31</sup>.