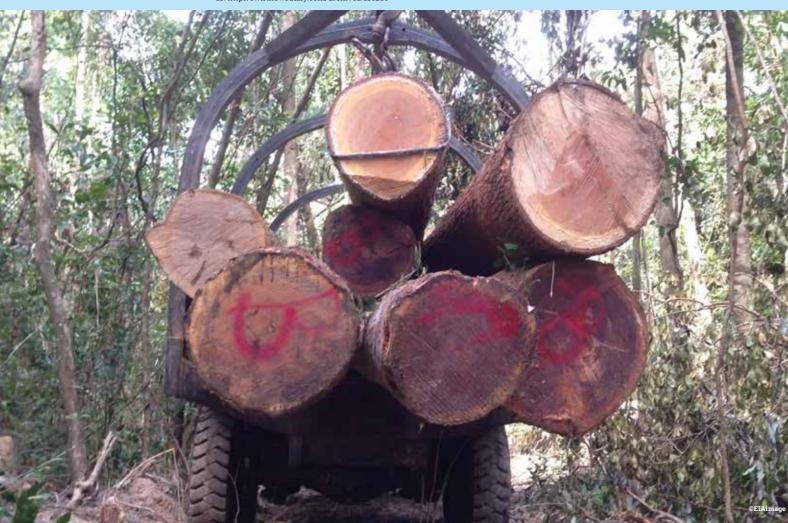

#### **EIA UK**

62-63 Upper Street, London N1 0NY UK T: +44 (0) 20 7354 7960 E: ukinfo@eia-international.org eia-international.org

Environmental Investigation Agency (UK) Ltd. Company Number: 7752350 VAT Number: 440569842. Registered in England and Wales Above: An arev transports logs illegally felled from outside the Lower Sesan 2 Dam boundaries to be 'laundared'

Forces license plates.

Hundreds of 'arevs' – basic trucks capable of carrying up to 20m<sup>3</sup> of logs along jungle tracks - ferried illegally harvested logs to timber depots inside Vietnamese Border Army compounds located just inside Vietnam. These arevs avoided official border gates and Cambodian customs officials, crossing instead into areas controlled by the Vietnamese Border Army.

Above: Arevs are slow moving, basic trucks, capable of carrying up to 20m³ of logs along basic jungle tracks. Equipped with cranes, arevs can collect logs directly from felling sites

Below: Timber leaves Phonm Prich Wildlife Sanctuary both as round logs and as roughly sawn timber