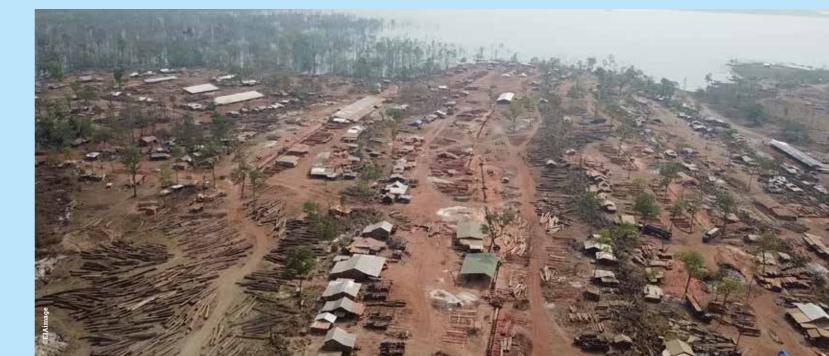

EIA investigators visited the region between September 2017 and March 2018. identifying numerous logging areas well outside of the reservoir boundary and tracking arevs loaded with illegally logged timber to a sprawling sawmilling complex on the reservoir's banks, 3km north of the barrier itself<sup>30</sup>. Investigators estimated the size of this site at about 100 hectares.

Four timber depots and sawmills were identified by EIA investigators visiting the area in late 2017 and early 2018, three of which were in Le Thanh itself and the fourth located on the main road to Pleiku city. Two of these sites had been recently constructed and were not in use when EIA visited the area in March 2017. EIA also observed vans with the seats removed and filled to the brim with timber crossing into Vietnam and making their way to one of these new yards<sup>31</sup>.

EIA investigators also identified three large timber depots in Hoa Lu. While one of these was filled with what appeared to be timber from previous years' harvests, two new depots have been constructed which were filled with thousands of cubic metres of freshly cut timber from Cambodia. These depots function in the same manner as bonded warehouses – while the timber is physically present in Vietnam, it has not yet entered the Vietnamese economy and likely does not yet appear within Vietnamese customs data.