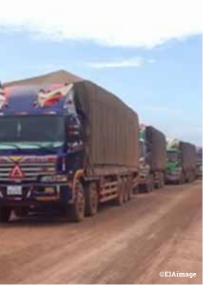

Quotas in hand, Vietnamese companies and their Cambodian counterparts organised hundreds of loggers to enter protected areas in Cambodia and the forests swiftly filled with the noise of chainsaws. Having likely bought off Cambodian provincial government officials and members of the Cambodian Armed Forces, loggers enjoyed their protection as roads were closed to outsiders and timber convoys escorted by vehicles bearing Cambodian Armed

Forces license plates.

Hundreds of 'arevs' – basic trucks capable of carrying up to 20m<sup>3</sup> of logs along jungle tracks - ferried illegally harvested logs to timber depots inside Vietnamese Border Army compounds located just inside Vietnam. These arevs avoided official border gates and Cambodian customs officials, crossing instead into areas controlled by the Vietnamese Border Army.

Above: Arevs are slow moving, basic trucks, capable of carrying up to 20m³ of logs along basic jungle tracks. Equipped with cranes, arevs can collect logs directly from felling sites

Below: Timber leaves Phonm Prich Wildlife Sanctuary both as round logs and as roughly sawn timber