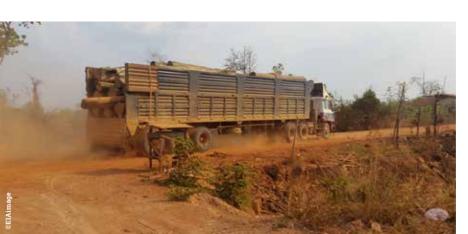

Quotas in hand, Vietnamese companies and their Cambodian counterparts organised hundreds of loggers to enter protected areas in Cambodia and the forests swiftly filled with the noise of chainsaws. Having likely bought off Cambodian provincial government officials and members of the Cambodian Armed Forces, loggers enjoyed their protection as roads were closed to outsiders and timber convoys escorted by vehicles bearing Cambodian Armed

Forces license plates.

Hundreds of 'arevs' – basic trucks capable of carrying up to 20m<sup>3</sup> of logs along jungle tracks - ferried illegally harvested logs to timber depots inside Vietnamese Border Army compounds located just inside Vietnam. These arevs avoided official border gates and Cambodian customs officials, crossing instead into areas controlled by the Vietnamese Border Army.