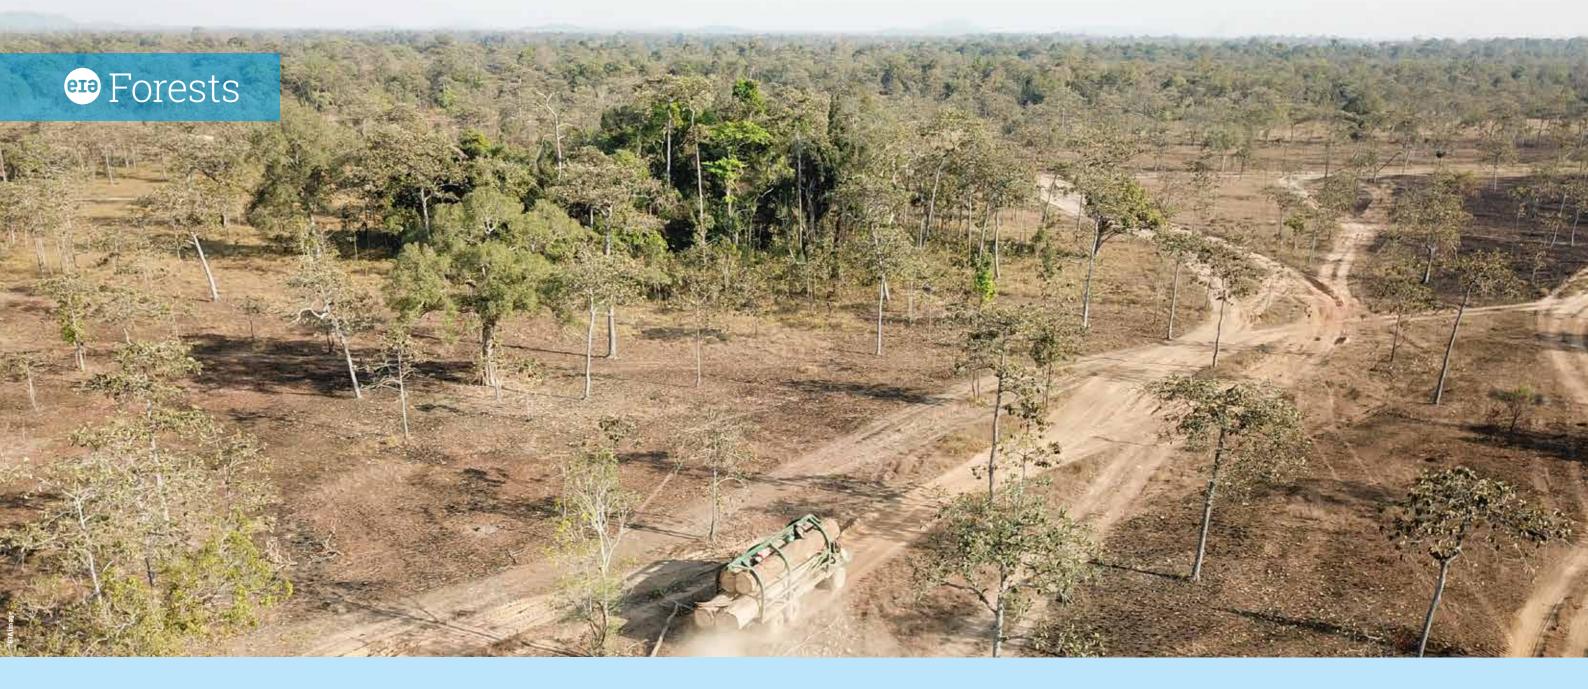

Quotas in hand, Vietnamese companies and their Cambodian counterparts organised hundreds of loggers to enter protected areas in Cambodia and the forests swiftly filled with the noise of chainsaws. Having likely bought off Cambodian provincial government officials and members of the Cambodian Armed Forces, loggers enjoyed their protection as roads were closed to outsiders and timber convoys escorted by vehicles bearing Cambodian Armed

Forces license plates.

Hundreds of 'arevs' – basic trucks capable of carrying up to 20m<sup>3</sup> of logs along jungle tracks - ferried illegally harvested logs to timber depots inside Vietnamese Border Army compounds located just inside Vietnam. These arevs avoided official border gates and Cambodian customs officials, crossing instead into areas controlled by the Vietnamese Border Army.